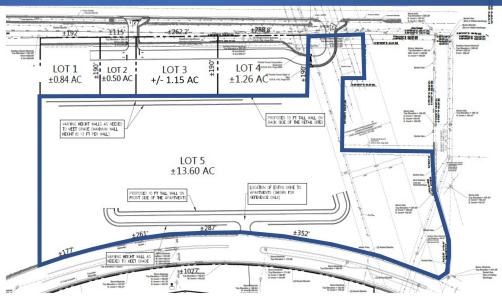

**ABOUT THIS PROPERTY** 

13.6 AC I Off of Highway 50 in Clermont, FL I Off-site Stormwater Retention

#### **PROPERTY DETAILS**

1 Commercial lot totaling +/- 13.6 acres. Southern Multi-Family lot is under contract. Offsite retention provided. New Hospital has broken ground to the west of this site.