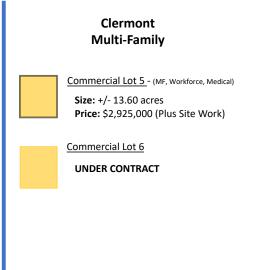

**ABOUT THIS PROPERTY** 

13.6 AC I Off of Highway 50 in Clermont, FL I Off-site Stormwater Retention

#### **PROPERTY DETAILS**

1 Commercial lot totaling +/- 13.6 acres. Southern Multi-Family lot is under contract. Offsite retention provided. New Hospital has broken ground to the west of this site.