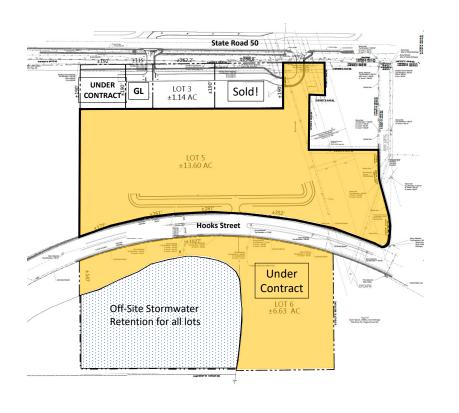

**ABOUT THIS PROPERTY** 

13.6 AC I Off of Highway 50 in Clermont, FL I Off-site Stormwater Retention

#### **PROPERTY DETAILS**

1 Commercial lot totaling +/- 13.6 acres. Southern Multi-Family lot is under contract. Offsite retention provided. New Hospital has broken ground to the west of this site.