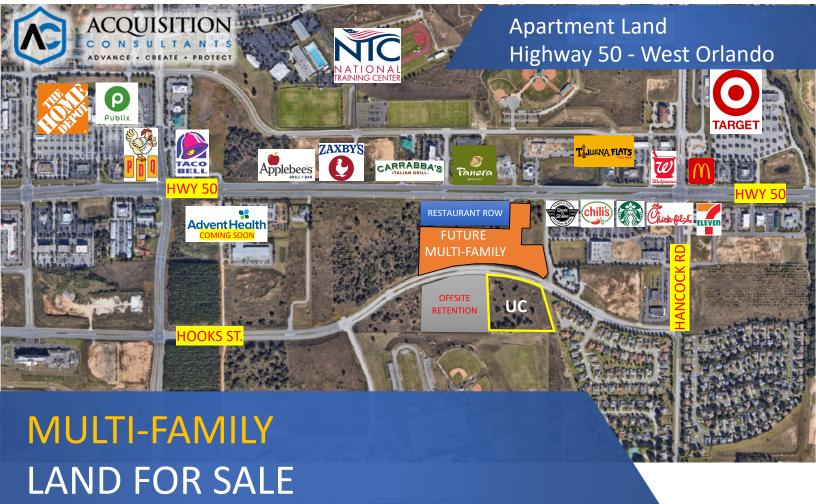

**ABOUT THIS PROPERTY** 

13.6 AC I Off of Highway 50 in Clermont, FL I Off-site Stormwater Retention

#### **PROPERTY DETAILS**

1 Commercial lot totaling +/- 13.6 acres. Southern Multi-Family lot is under contract. Offsite retention provided. New Hospital has broken ground to the west of this site.