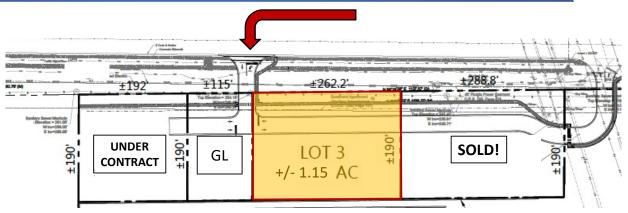

#### **PROPERTY DETAILS**

1 Commercial lot totaling +/- 1.15 acres. Lot faces Highway 50. Offsite retention provided. New Hospital has broken ground to the west of this site.

#### Clermont **Restaurant Row**

Commercial Lot 1 **UNDER CONTRACT** 

Commercial Lot 2

**Size:** +/- 0.50 acres Price: Ground Lease

Commercial Lot 3

Size: +/- 1.15 acres

Price: \$1,530,000 (Plus Site Work)

Commercial Lot 4

SOLD!