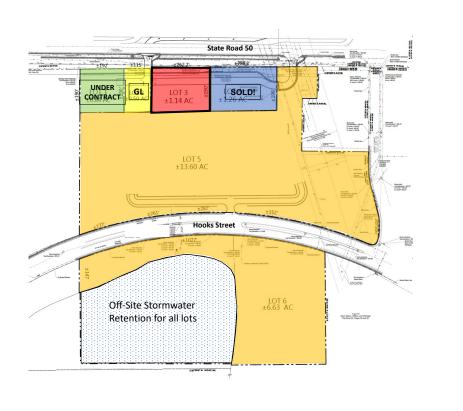

#### **PROPERTY DETAILS**

1 Commercial lot totaling +/- 1.15 acres. Lot faces Highway 50. Offsite retention provided. New Hospital has broken ground to the west of this site.

#### Clermont **Restaurant Row**

Commercial Lot 1 **UNDER CONTRACT** 

Commercial Lot 2

**Size:** +/- 0.50 acres Price: Ground Lease

Commercial Lot 3

Size: +/- 1.15 acres

Price: \$1,530,000 (Plus Site Work)

Commercial Lot 4

SOLD!