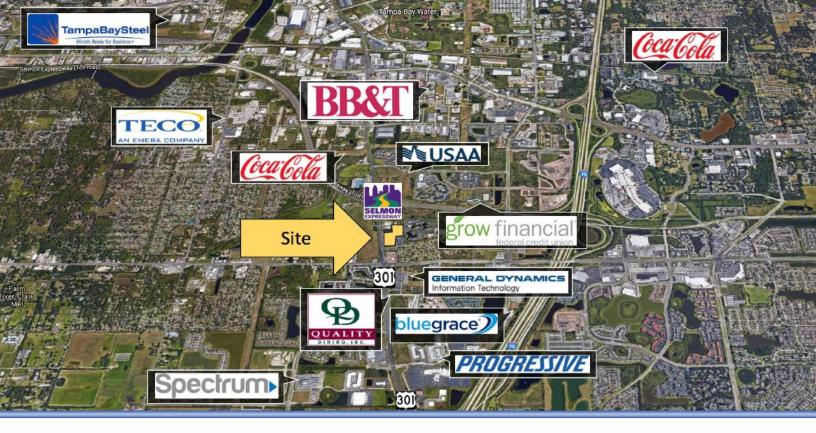

#### **PROPERTY DETAILS**

4 Commercial parcel totaling +/- 5.45 acres. Includes hard corner at approved red-light (to be built). More than 16,000 multi-family units within 3 miles. Close to Top Golf, Bass Pro Shops and Brandon Town Mall. 200 yards from Selmon Expressway Interchange.