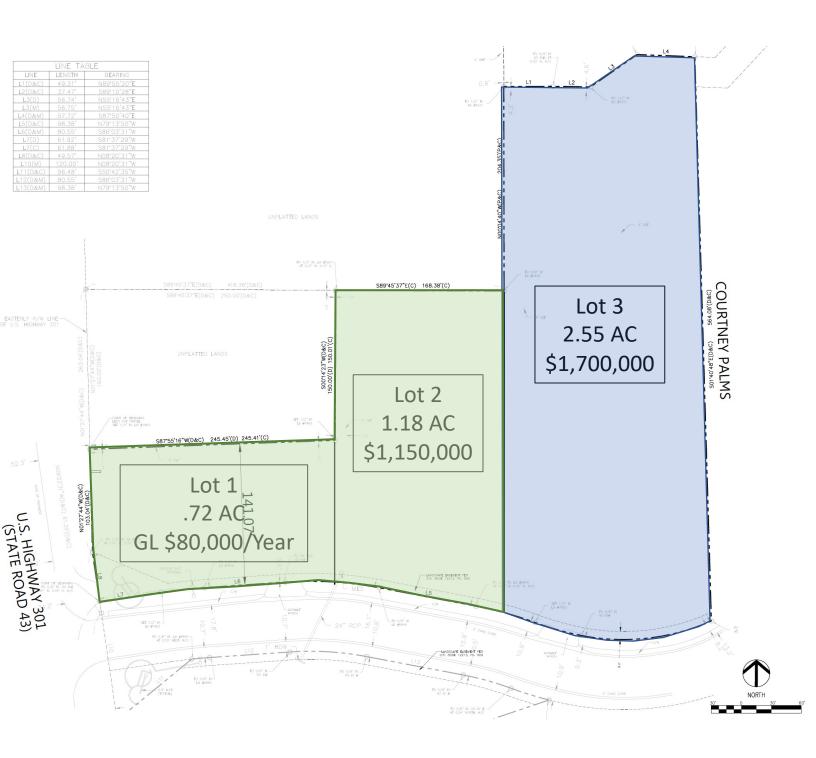

## North Side of Courtney Palms Boulevard:

Lot 1 Size = +/- .72 AC Lot 2 Size = +/- 1.18 AC Lot 3 Size = +/- 2.55 AC

Data obtained from sources deemed reliable. Acquisition Consultants has not verified accuracy and makes no guarantee, warranty or representation as to the accuracy of this information. This information is provided subject to errors, omissions, changes of price, withdrawal without notice, among other conditions. Projections, assumptions and opinions are given for example only.