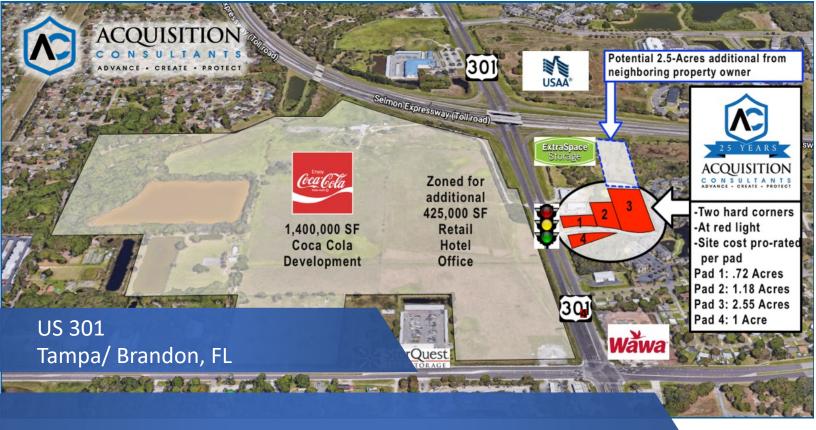

#### **ABOUT THIS PROPERTY**

5.45 acres I Hard corner at approved red-light

#### **PROPERTY DETAILS**

4 Commercial parcel totaling +/- 5.45 acres. Includes hard corner at approved red-light (to be built). More than 16,000 multi-family units within 3 miles. Close to Top Golf, Bass Pro Shops and Brandon Town Mall. 200 yards from Selmon Expressway Interchange.

## North Side of Courtney Palms Boulevard:

Lot 1 Size = +/- .72 AC Lot 2 Size = +/- 1.18 AC Lot 3 Size = +/- 2.55 AC

Data obtained from sources deemed reliable. Acquisition Consultants has not verified accuracy and makes no guarantee, warranty or representation as to the accuracy of this information. This information is provided subject to errors, omissions, changes of price, withdrawal without notice, among other conditions. Projections, assumptions and opinions are given for example only.

## South Side of Courtney Palms Boulevard:

Lot 4 Size =  $\pm$  - 0.99 Acres Price: \$925,000

Data obtained from sources deemed reliable. Acquisition Consultants has not verified accuracy and makes no guarantee, warranty or representation as to the accuracy of this information. This information is provided subject to errors, omissions, changes of price, withdrawal without notice, among other conditions. Projections, assumptions and opinions are given for example only.