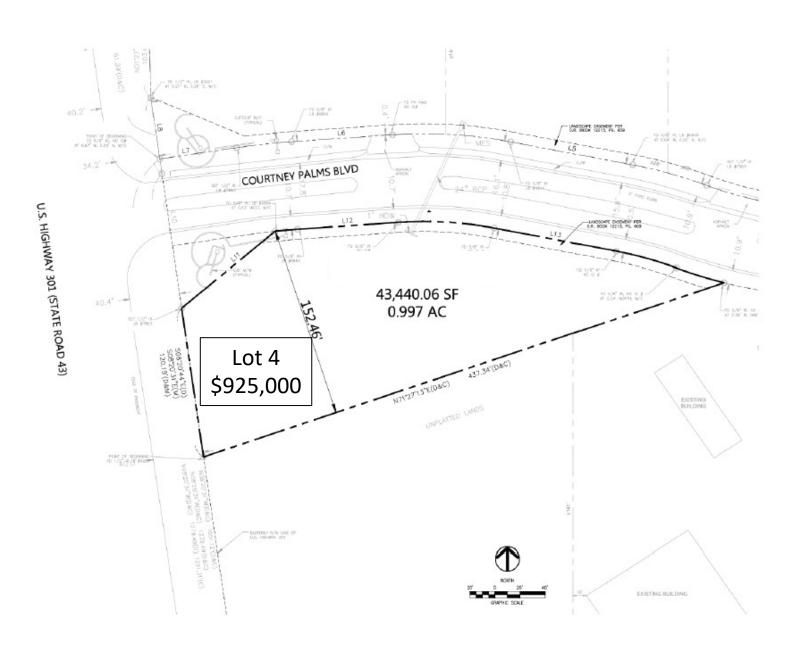

## South Side of Courtney Palms Boulevard:

Lot 4 Size =  $\pm$  - 0.99 Acres Price: \$925,000

Data obtained from sources deemed reliable. Acquisition Consultants has not verified accuracy and makes no guarantee, warranty or representation as to the accuracy of this information. This information is provided subject to errors, omissions, changes of price, withdrawal without notice, among other conditions. Projections, assumptions and opinions are given for example only.