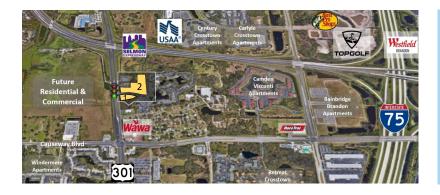

#### **PROPERTY DETAILS**

4 Commercial parcel totaling +/- 5.45 acres. Includes hard corner at approved red-light (to be built). More than 16,000 multi-family units within 3 miles. Close to Top Golf, Bass Pro Shops and Brandon Town Mall. 200 yards from Selmon Expressway Interchange.